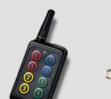

Wireless Remote Control Simpl

## **Specifications**

- 120-130 decibel blast
- Only requires Propane (1 or 20lbs tank)
- Up to 10,000 Shots per 20lbs tank
- Less than one cent per shot
- Wireless programmable remote control
- Dimensions 25.5" X 15", Weight 72 lbs
- Storage/transport case included
- Corrosion resistant components
- 12 Month Warranty
- Made in the USA