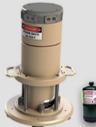

NOTE: BES-1 Not Shown to Scale

BES -1 MORTAR

Next Congration Pattlefield Effects Simulator (PES)

- -Next Generation Battlefield Effects Simulator (BES)
- -The BES -1 Replicates mortar and/or light artillery blast
- -Safe, Simple, Scalable
- -Wireless remote control
- -Use as a single or in series
- -No pyrotechnics, combines fresh air and propane for blast effect
- -High Intensity LED Flash effect
- -Uses commercially available 16 oz propane cylinder
- -Up to 500 shots per cylinder
- -Capable of being fired up to one and a half times per second
- -Reduce training event cost, set up and take down time
- -Simple and reliable operation
- -Commercial Off The Shelf (COTS) Item

## **Specifications**

- 120-130 decibel blast
- Only requires Propane (1 or 20lbs tank)
- Up to 10,000 Shots per 20lbs tank
- Less than one cent per shot
- Wireless programmable remote control
- Dimensions 25.5" X 15", Weight 72 lbs
- Storage/transport case included
- Corrosion resistant components
- 12 Month Warranty
- Made in the USA