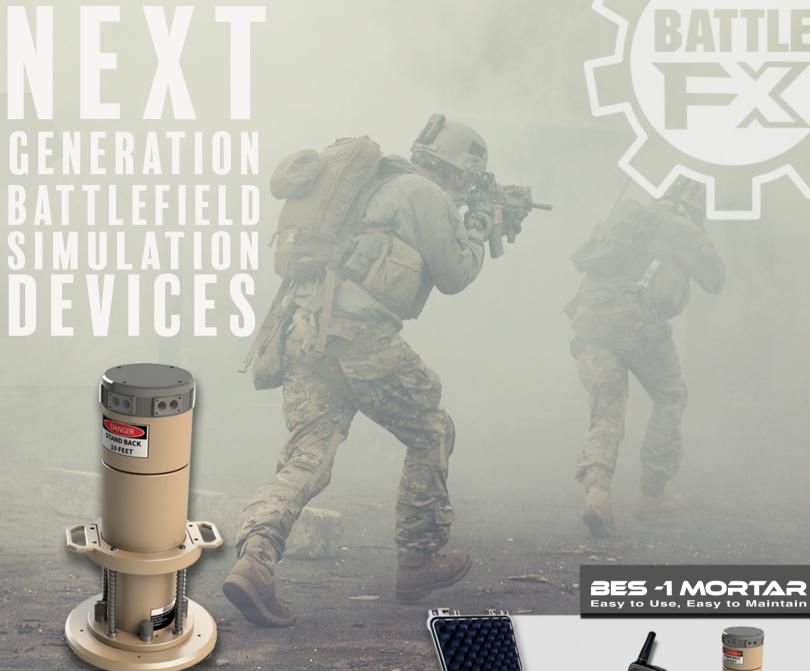

NOTE: BES-1 Not Shown to Scale

BES -1 MORTAR

Next Congration Pattlefield Effects Simulator (PES)

- -Next Generation Battlefield Effects Simulator (BES)
- -The BES -1 Replicates mortar and/or light artillery blast
- -Safe, Simple, Scalable
- -Wireless remote control
- -Use as a single or in series
- -No pyrotechnics, combines fresh air and propane for blast effect
- -High Intensity LED Flash effect
- -Uses commercially available 16 oz propane cylinder
- -Up to 500 shots per cylinder
- -Capable of being fired up to one and a half times per second
- -Reduce training event cost, set up and take down time
- -Simple and reliable operation
- -Commercial Off The Shelf (COTS) Item

## **Specifications**

- 120-130 decibel blast
- Only requires Propane (1 or 20lbs tank)
- Up to 10,000 Shots per 20lbs tank
- Less than one cent per shot
- Wireless programmable remote control
- Dimensions 25.5" X 15", Weight 72 lbs
- Storage/transport case included
- Corrosion resistant components
- 12 Month Warranty
- Made in the USA