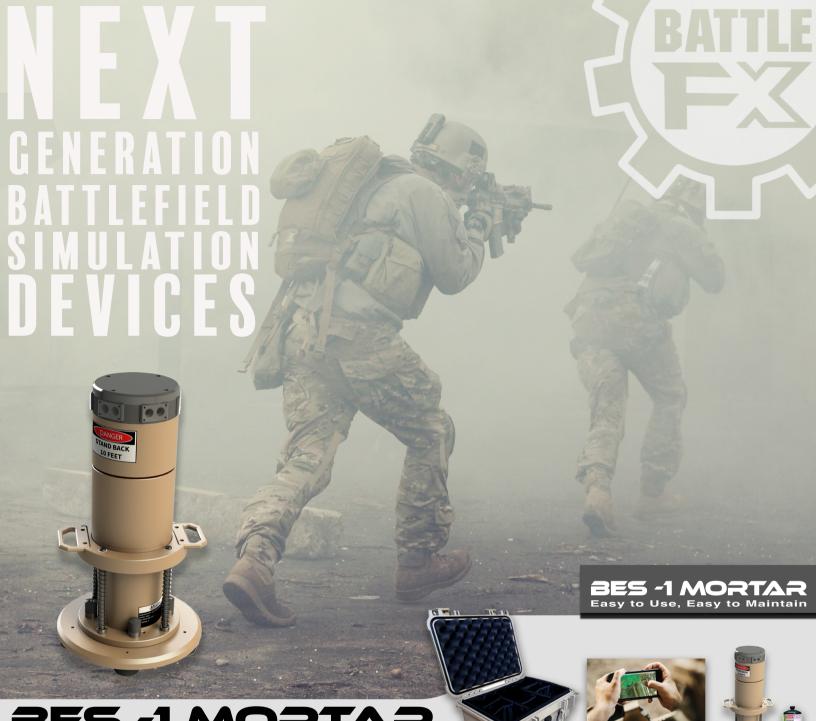

## 5-1 MORTAF

- -Next generation Battlefield Effects Simulator (BES)
- -The BES -1 Replicates mortar and/or light artillery Flash and Blast
- -Safe, Simple, Scalable, Networkable
- -Integrates with / White Cell
- -Wireless or wired remote control
- -Can be triggered by proximity switch
- -Use as a single or in series
- -No pyrotechnics, combines fresh air and propane for blast effect
- -Uses commercially available 16 oz propane cylinder
- -Up to 500 shots per cylinder
- -Capable of being fired up to one and a half times per second
- -Reduce training event cost, set up and take down time
- -Simple and reliable operation

- 120-130 decibel blast
- Super bright 360 degree LED Flash
- Only requires Propane (1 or 20lbs tank)
- Up to 10,000 Shots per 20lbs tank)
- Less than one cent per shot
- Wireless and wired remote control
- Dimensions 25.5" X 15", Weight 72 lbs
- Storage/transport case included
- Corrosion resistant components
- 12 Month Warranty
- Purchase in one, three or six pack kits